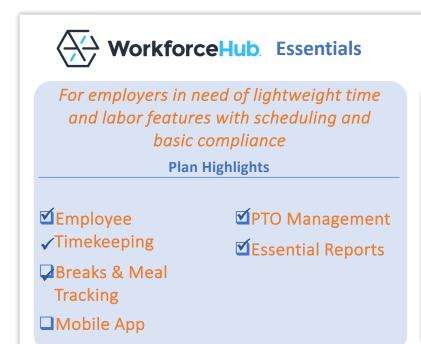

#### WorkforceHub Advanced

- Timekeeping
- PTO
- Employee Scheduling
- Geofencing