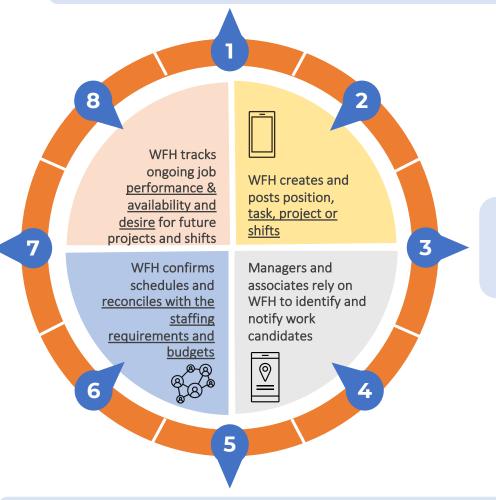

## Managing Labor in the Future

Employer develops a relationship database with various **Employees and Task Associates using job boards and referrals** 

WFH tracks time and attendance hours and costs against budgets and submits to payroll for a flexible payday

**Economy** 

**Employer relies on WFH to match** project or shift workers with required specialties