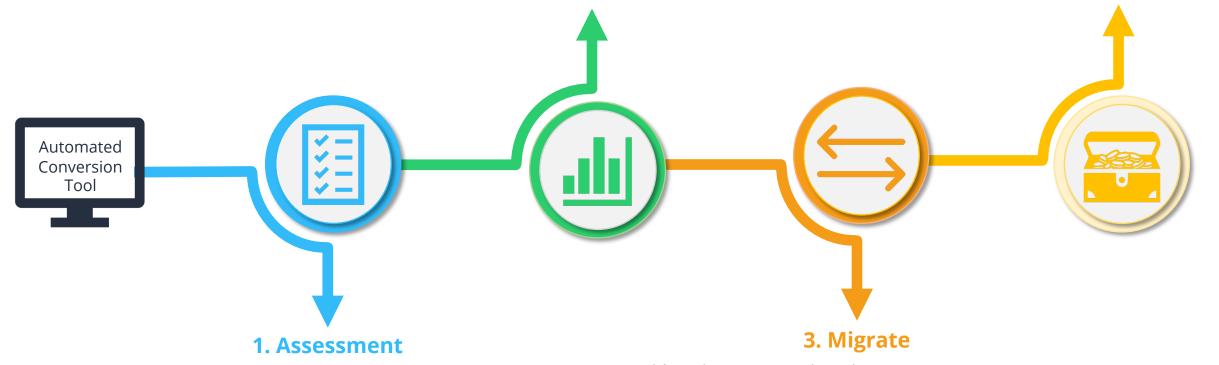

## **Conversion and Migration to WFH**

### 2. Analyze

- Assess data conversion compatibility
- Create a fitment score and define move groups

#### 4. Value

- WorkforceHub sales
- Greater retention
- Higher customer satisfaction

• Execute configuration analysis tool on current sites to determine the conversion compatibility of each

- Modify and migrate sites based on groups/waves
- Show employee data, organization data, employee type, and managers for final migration approval.