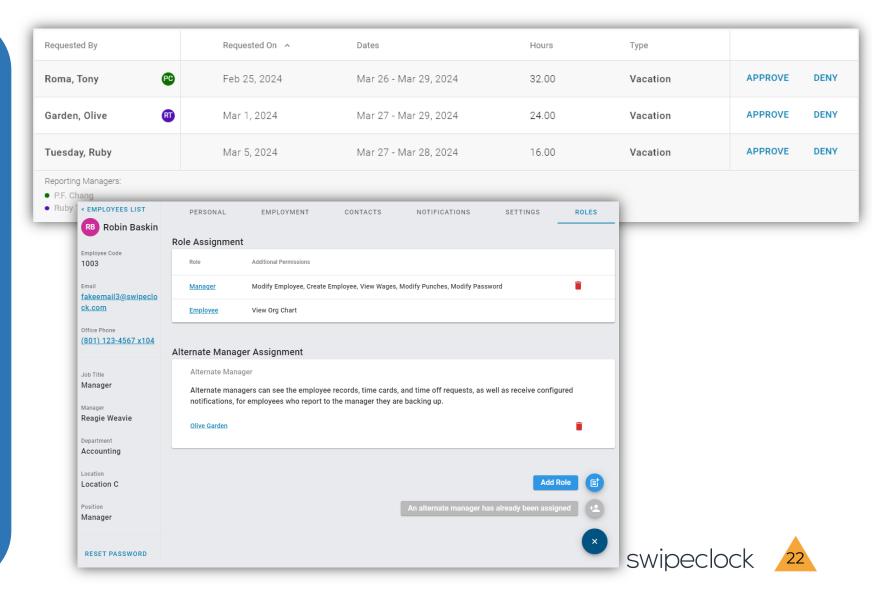

### **Since Summit**

- Timecard Approvals with E-Acknowledgement
- Multi-Company Assignment
- Alternate Managers
- Compliance Updates
  - Federal
  - State
  - Texting
- Unified Clock Configuration
- Clock Access Enhancements
- WFH Login Page
- Additional Reports
- Performance Upgrades

## Idea Exchange

- Insufficient Balance Alert for Time Off Request
- WFH notifications and controls for schedule posted, shift changes, and forgot to clock-in.
- Multi-company access with configurable permissions for each login.
- Alternate Manager ability to assign an alternate manager, giving them visibility to the primary manager's employees for time card and TOR access.
- Additional Reports.
- More customization with less scripting, e.g. Accruals Manager.
- Accrual balances sync to the PrismHR/WFH integration
- Time card approvals with e-acknowledgements, helping you track accurate and compliant time data.
- WFH schedule templates.
- Unified Configurations Improved and unified clock configurations.