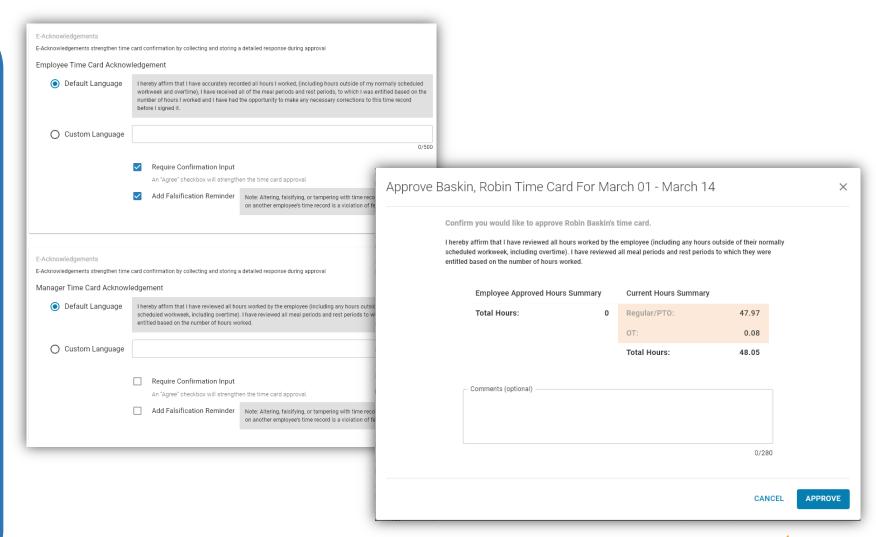

### **Since Summit**

- Timecard Approvals with E-Acknowledgement
- Multi-Company Assignment
- Alternate Managers
- Compliance Updates
  - Federal
  - State
  - Texting
- Unified Clock Configuration
- Clock Access Enhancements
- WFH Login Page
- Additional Reports
- Performance Upgrades