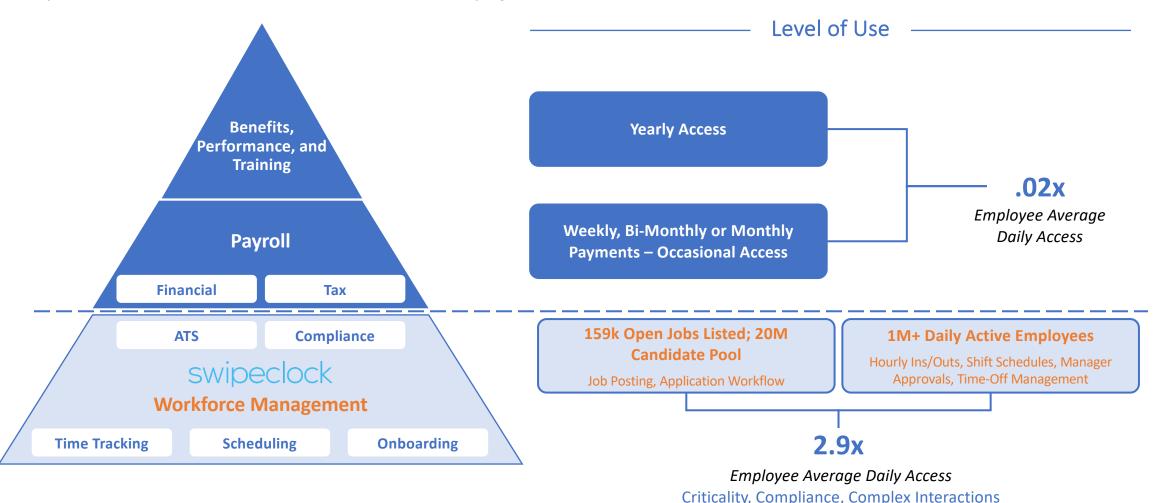

## Workforce Management Foundation

Swipeclock is the master record for the most critical employee interactions within an SMB

## We're Core to Customers Operations