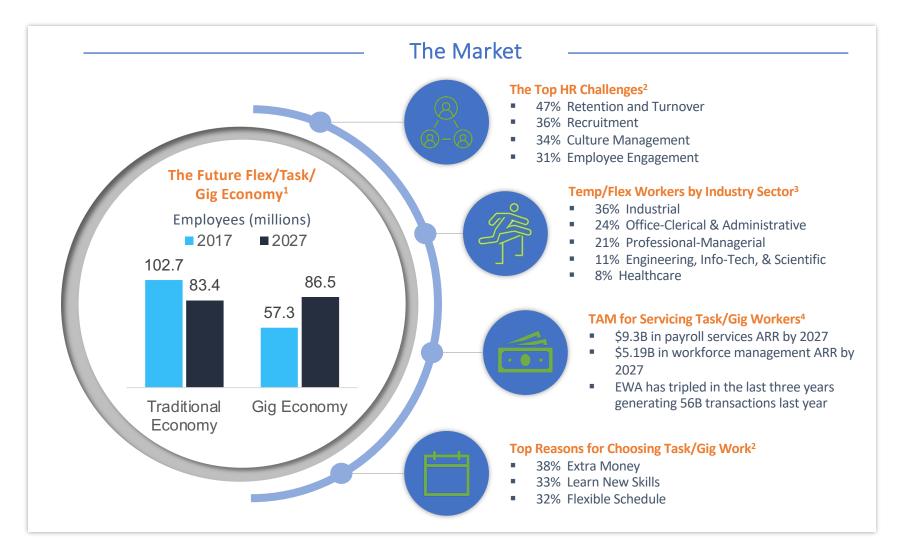

### What The Market Demands

#### The Product

The Direction of WorkforceHub:

- Manage both full-time employees and a directory of part-time, temporary and gigoriented employees
- Schedule employees based on skills, certifications and availability to work
- Rapidly augment and onboard staffing as needed
- Track time, costs and revenues based on jobs, projects, and locations
- Fully integrated payroll with the ability to pay on-demand

William Jessup University Study

Finance Online: Gig Economy Statistics American Staffing Association: Staffing Industry Statistics

<sup>2027</sup> Task/Gig Economy Employee figures multiplied by \$9 payroll PEPM (payroll services) and \$5 WFH avg. PEPM (workforce management) annualized

## Managing Labor in the Future

Employer develops a relationship database with various **Employees and Task Associates using job boards and referrals** 

WFH tracks time and attendance hours and costs against budgets and submits to payroll for a flexible payday

**Economy** 

**Employer relies on WFH to match** project or shift workers with required specialties