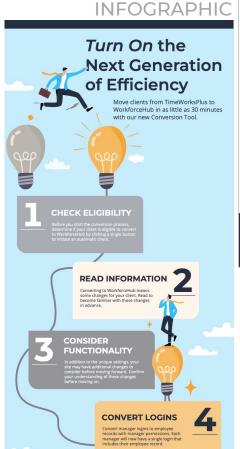

## **Conversion and Migration to WFH**

### 2. Analyze

- Assess data conversion compatibility
- Create a fitment score and define move groups

#### 4. Value

- WorkforceHub sales
- Greater retention
- Higher customer satisfaction

• Execute configuration analysis tool on current sites to determine the conversion compatibility of each

- Modify and migrate sites based on groups/waves
- Show employee data, organization data, employee type, and managers for final migration approval.