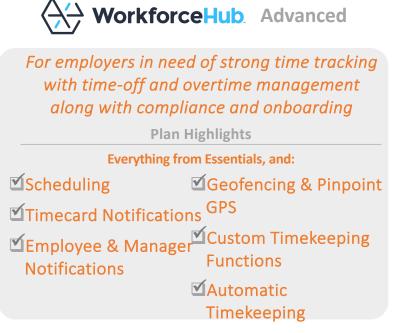

#### WorkforceHub Advanced

- Timekeeping
- PTO
- Employee Scheduling
- Geofencing